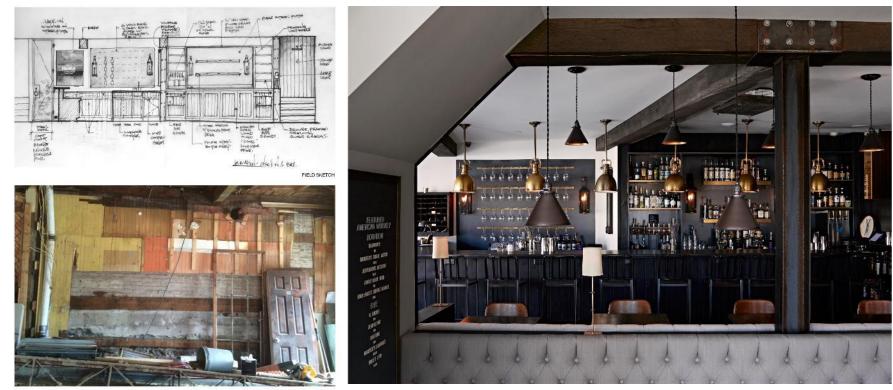

# WM. FARMER & SONS BOARDING & BARROOM

### HONOR AWARD

The interior is a rare achievement: successfully seamless melding of old historic elements and new interventions. The contrast of historic elements that have wonderful patina with gentle and simple modern insertions is delightful. The photos seem to show vistas through the space that are very open and contemporary, yet defined by the historic character of old brick, wood, and heavy timber



#### **WM. FARMER & SONS BOARDING & BARROOM**

#### HONOR AWARD



HONOR AWARD



DEMOLITION AT DINING BOOM

## WM. FARMER & SONS BOARDING & BARROOM

#### HONOR AWARD