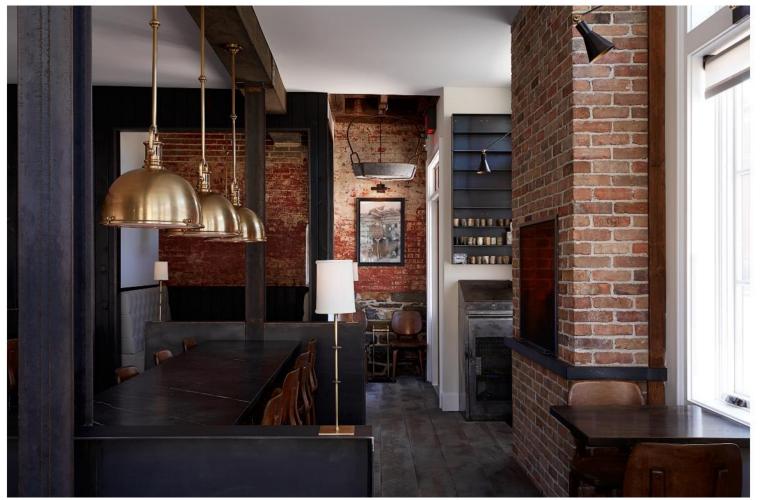

### HONOR AWARD

The interior is a rare achievement: successfully seamless melding of old historic elements and new interventions. The contrast of historic elements that have wonderful patina with gentle and simple modern insertions is delightful. The photos seem to show vistas through the space that are very open and contemporary, yet defined by the historic character of old brick, wood, and heavy timber